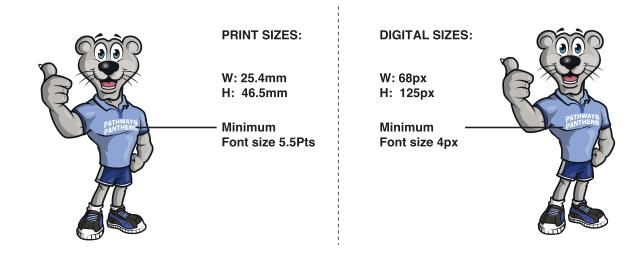

# **Mascot: Minimum Size**

Always note that the minimum size of the mascot should never be less than indicated.