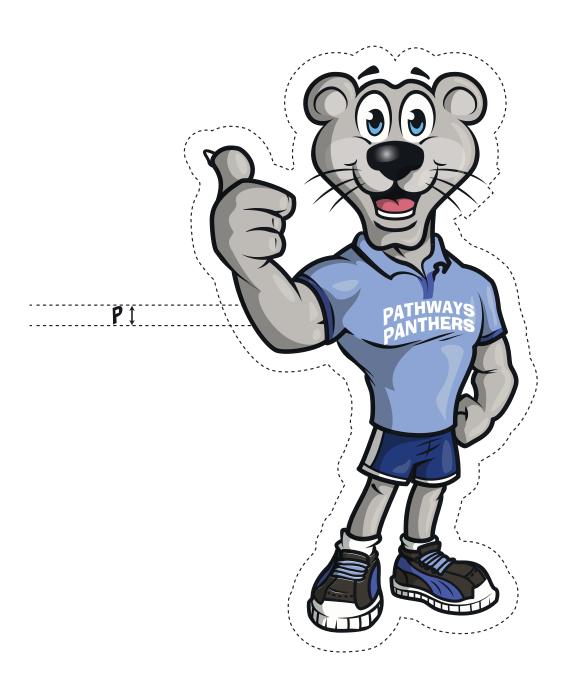

# **Mascot: Clearance Area**

Always maintain a minimum distance around the mascot to ensure better visibility.